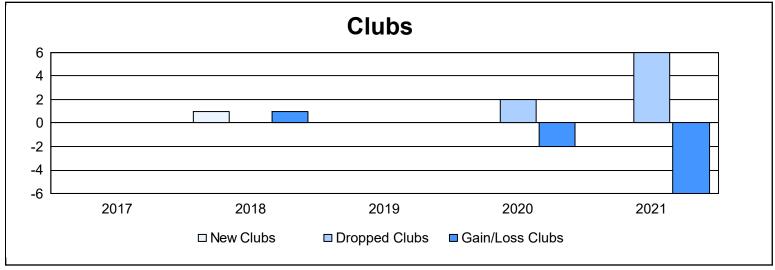

District 104 B As of June 2021 Cumulative

| Year      | New<br>Clubs | Dropped<br>Clubs | Gain/<br>Loss<br>Clubs | New<br>Members | Charter<br>Members | Reinstate<br>Members | Transfer<br>Members | Total<br>Member<br>Added | Total<br>Members<br>Dropped | Gain/<br>Loss<br>Members |
|-----------|--------------|------------------|------------------------|----------------|--------------------|----------------------|---------------------|--------------------------|-----------------------------|--------------------------|
| 2016-2017 | 0            | 0                | 0                      | 121            | 0                  | 5                    | 5                   | 131                      | 169                         | -38                      |
| 2017-2018 | 1            | 0                | 1                      | 97             | 27                 | 3                    | 4                   | 131                      | 165                         | -34                      |
| 2018-2019 | 0            | 0                | 0                      | 94             | 0                  | 3                    | 3                   | 100                      | 162                         | -62                      |
| 2019-2020 | 0            | 2                | -2                     | 88             | 0                  | 2                    | 4                   | 94                       | 113                         | -19                      |
| 2020-2021 | 0            | 6                | -6                     | 64             | 9                  | 1                    | 16                  | 90                       | 183                         | -93                      |
| Average   | 0            | 2                | -1                     | 93             | 7                  | 3                    | 6                   | 109                      | 158                         | -49                      |