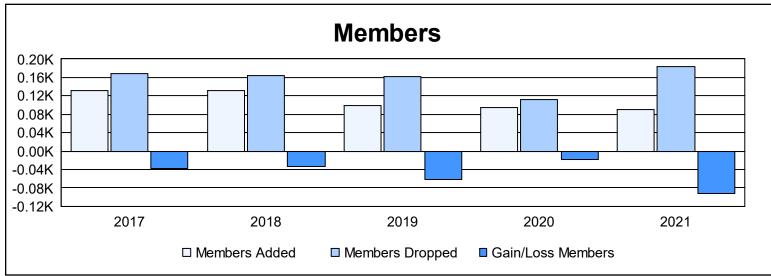

District 104 B As of June 2021 Cumulative

| Year      | New<br>Clubs | Dropped<br>Clubs | Gain/<br>Loss<br>Clubs | New<br>Members | Charter<br>Members | Reinstate<br>Members | Transfer<br>Members | Total<br>Member<br>Added | Total<br>Members<br>Dropped | Gain/<br>Loss<br>Members |
|-----------|--------------|------------------|------------------------|----------------|--------------------|----------------------|---------------------|--------------------------|-----------------------------|--------------------------|
| 2016-2017 | 0            | 0                | 0                      | 121            | 0                  | 5                    | 5                   | 131                      | 169                         | -38                      |
| 2017-2018 | 1            | 0                | 1                      | 97             | 27                 | 3                    | 4                   | 131                      | 165                         | -34                      |
| 2018-2019 | 0            | 0                | 0                      | 94             | 0                  | 3                    | 3                   | 100                      | 162                         | -62                      |
| 2019-2020 | 0            | 2                | -2                     | 88             | 0                  | 2                    | 4                   | 94                       | 113                         | -19                      |
| 2020-2021 | 0            | 6                | -6                     | 64             | 9                  | 1                    | 16                  | 90                       | 183                         | -93                      |
| Average   | 0            | 2                | -1                     | 93             | 7                  | 3                    | 6                   | 109                      | 158                         | -49                      |